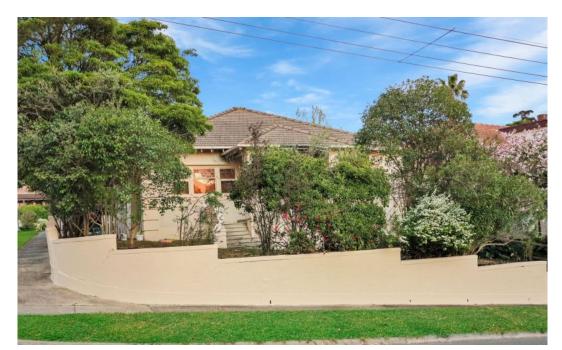

## Prime Residential Land in Glen Iris with 3 Street Frontages

Enviably located within a coveted heart of Glen Iris, surrounded by lushious parks, walking distance to Glen Iris Primary School and shops, cafes, sports' grounds, Glen Iris Train station, High Street trams, Gardiner's Creek Trail and with easy Freeway access.

Proudly occupying a 751 sqm (approx.) land on the high side of Muswell Hill, this spacious house has three units with one title: 1/18 Muswell Hill, Glen Iris & 2/18 Muswell Hill, Glen Iris & 2 Montague Avenue, Glen Iris. It has three street frontages at the corner of Muswell Hill and Montague Avenue.