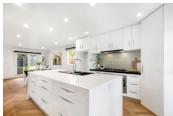

Enjoying an elevated position and taking in views across the rooftops, the home's main level is enhanced by stunning chevron timber floors, which flow seamlessly throughout. Accommodation includes an inviting lounge with street-view sitting area along with a first-class gourmet kitchen which is anchored by a vast island beautiful and with equipped with quality AEG appliances, including dual ovens and a gas cooktop. Bespoke cabinetry with handy wine