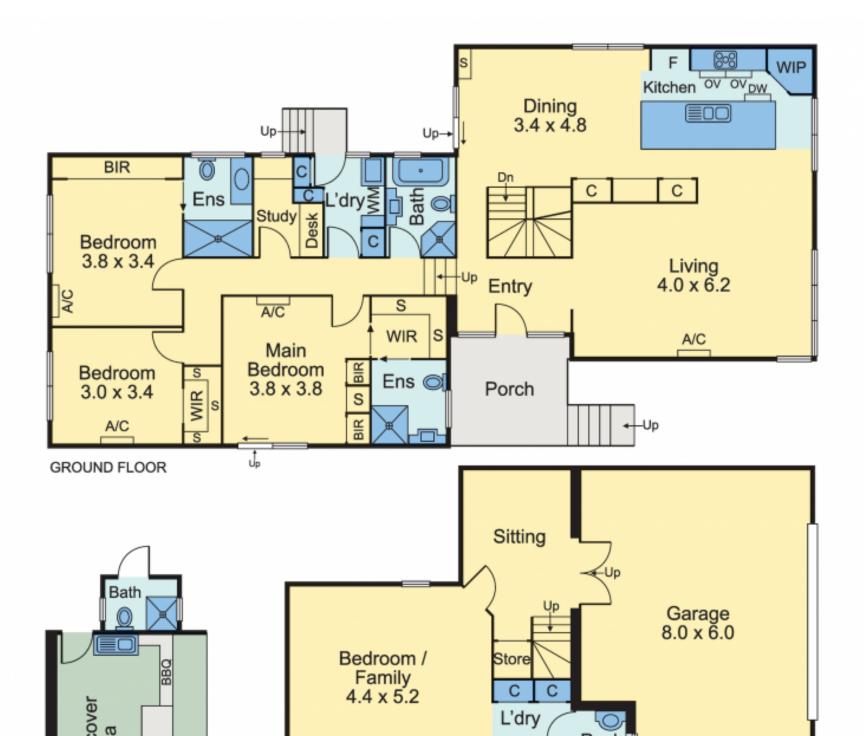

## Stunning Family Haven with Rooftop Views

Designer style meets exceptional space and functionality at this beautifully renovated family home, nestled within a quiet low-traffic cul-de-sac just moments from shops, schools, parks and transport.

Commanding attention thanks to its smartly rendered façade and plantation-shuttered windows, the home certainly makes a lasting first impression. Inside, its generous proportions, luxurious finishes and thoughtful touches will definitely seal the deal!

Enjoying an elevated position and taking in views across the rooftops, the home's main level is enhanced by stunning chevron timber floors, which flow seamlessly throughout. Accommodation includes an inviting lounge with street-view sitting area along with a first-class gourmet kitchen which is anchored by a vast island beautiful and with equipped with quality AEG appliances, including dual ovens and a gas cooktop. Bespoke cabinetry with handy wine