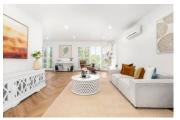

Enjoying an elevated position and taking in views across the rooftops, the home's main level is enhanced by stunning chevron timber floors, which flow seamlessly throughout. Accommodation includes an inviting lounge with street-view sitting area along with a first-class gourmet kitchen which is anchored by a vast island beautiful and with equipped with quality AEG appliances, including dual ovens and a gas cooktop. Bespoke cabinetry with handy wine