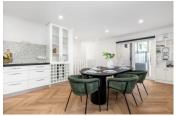

Enjoying an elevated position and taking in views across the rooftops, the home's main level is enhanced by stunning chevron timber floors, which flow seamlessly throughout. Accommodation includes an inviting lounge with street-view sitting area along with a first-class gourmet kitchen which is anchored by a vast island beautiful and with equipped with quality AEG appliances, including dual ovens and a gas cooktop. Bespoke cabinetry with handy wine