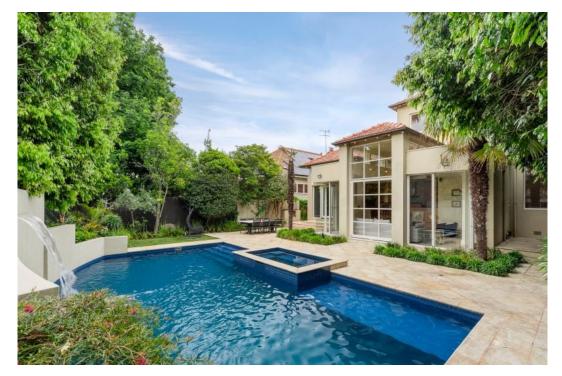

## Heritage Charm & Spacious Family Refinement Combine in Prestigious Private S⊫g⊕Be⊕Locale

\* No heritage overlay \*

Set in the heart of Hawthorn East's prestigious school belt, this double-fronted Edwardian residence marries timeless charm with modern convenience, offering generous indoor/outdoor family accommodation across a sprawling, light-filled floorplan. Framed by a beautiful c1915 period façade within meticulously maintained gardens, including pressed metal ceilings and leadlight windows, the home retains its captivating heritage while seamlessly integrating contemporary comforts for today's modern families.