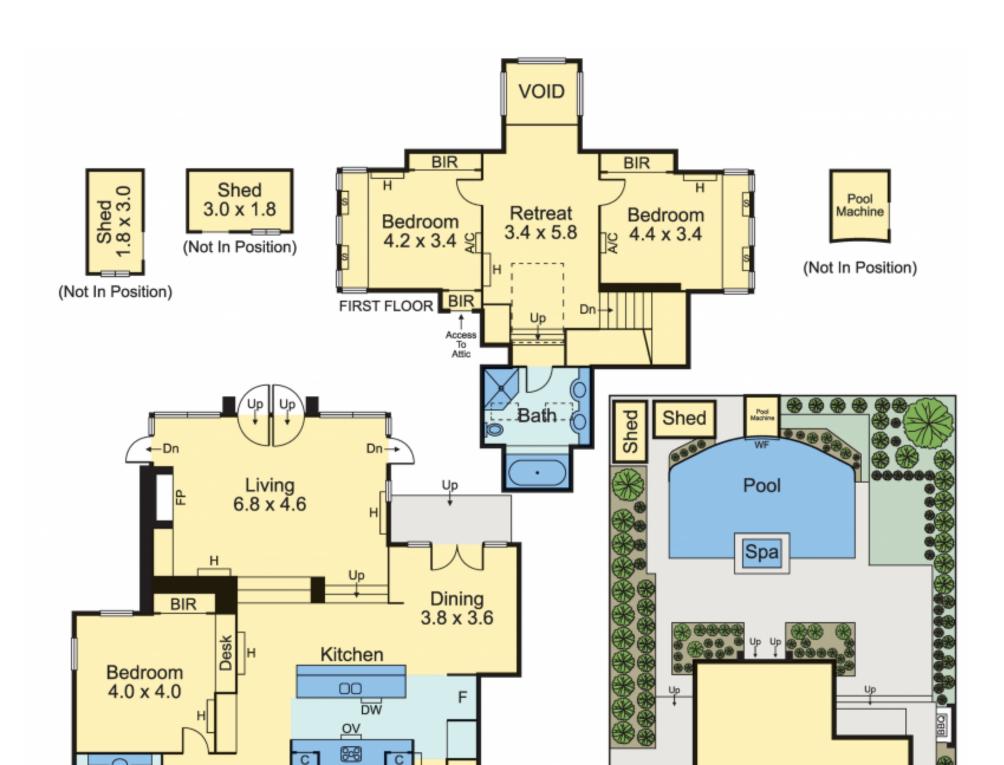

## Heritage Charm & Spacious Family Refinement Combine in Prestigious Private S⊫g⊕Be⊕Locale

\* No heritage overlay \*

Set in the heart of Hawthorn East's prestigious school belt, this double-fronted Edwardian residence marries timeless charm with modern convenience, offering generous indoor/outdoor family accommodation across a sprawling, light-filled floorplan. Framed by a beautiful c1915 period façade within meticulously maintained gardens, including pressed metal ceilings and leadlight windows, the home retains its captivating heritage while seamlessly integrating contemporary comforts for today's modern families.