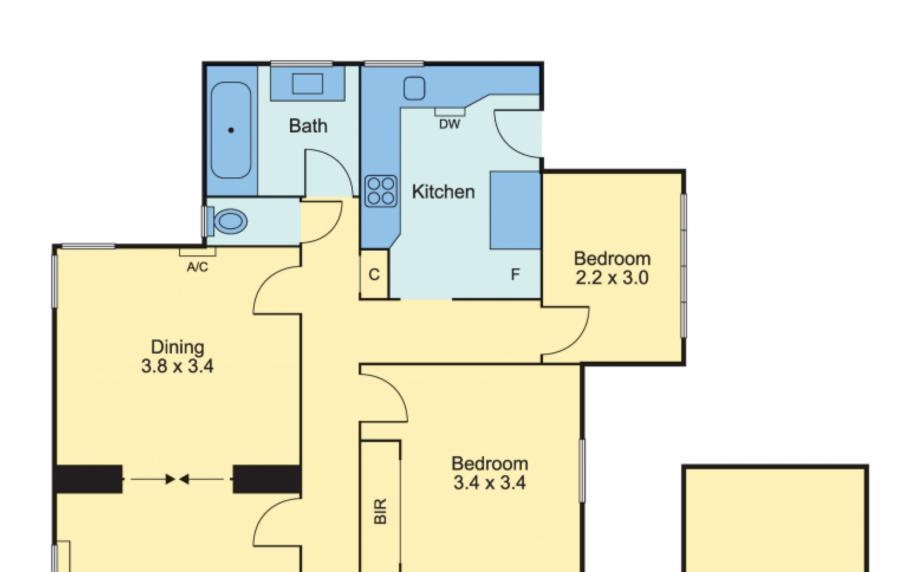

## Ground-Floor Art Deco Gem with Yarra Parklands at the Doorstep

3 🛏 1 🗐 1 🛲

"Linden" (circa 1930s) presents a rare opportunity to secure a spacious, light-filled Art Deco apartment in an enviable location, nestled within a boutique block, moments from lush Yarra parklands. This grand ground-floor residence offers a timeless blend of classic charm and modern convenience, perfectly suited to discerning buyers or savvy investors alike.

A secure entrance opens into a formal foyer, leading to a generous lounge adorned with a stunning mantlepiece and built-in shelving, while French doors open to an elegant dining room-ideal for both intimate gatherings and relaxed entertaining. The bright, updated kitchen is equipped with gas cooking and a dishwasher, while three spacious bedrooms (two with built-in robes) are complemented by a central tiled bathroom with shower over bath, 2/18 Riversdale Road