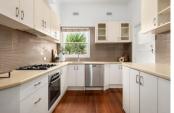

A secure entrance opens into a formal foyer, leading to a generous lounge adorned with a stunning mantlepiece and built-in shelving, while French doors open to an elegant dining room-ideal for both intimate gatherings and relaxed entertaining. The bright, updated kitchen is equipped with gas cooking and a dishwasher, while three spacious bedrooms (two with built-in robes) are complemented by a central tiled bathroom with shower over bath, 2/18 Riversdale Road