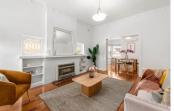

A secure entrance opens into a formal foyer, leading to a generous lounge adorned with a stunning mantlepiece and built-in shelving, while French doors open to an elegant dining room-ideal for both intimate gatherings and relaxed entertaining. The bright, updated kitchen is equipped with gas cooking and a dishwasher, while three spacious bedrooms (two with built-in robes) are complemented by a central tiled bathroom with shower over bath, 2/18 Riversdale Road