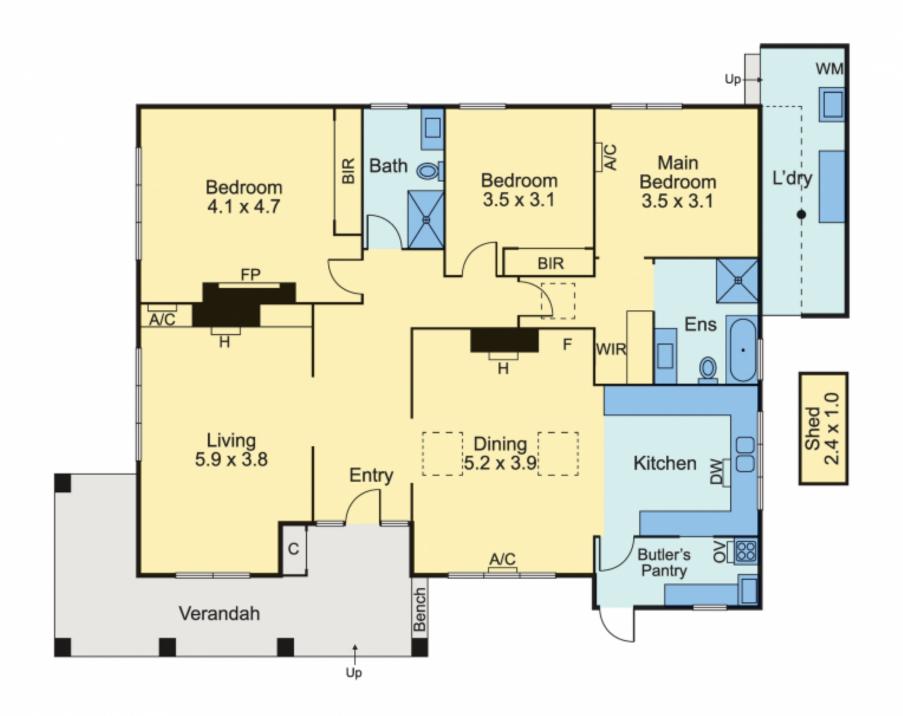

## Secluded Garden Sanctuary with Inner East's Best at the Doorstep

3 🛏 2 🗐 2 👄

Tucked away behind a lush garden oasis with an elegant oriental rock pool water feature, this enchanting family residence is a true sanctuary of calm and privacy, while enjoying a premier location just moments from the very best of the inner east.

Enter via Mountfield Street to discover a grand timber floor hallway that sets the tone for the home's refined style, where generous proportions and tranquil outlooks create an inviting, peaceful atmosphere.