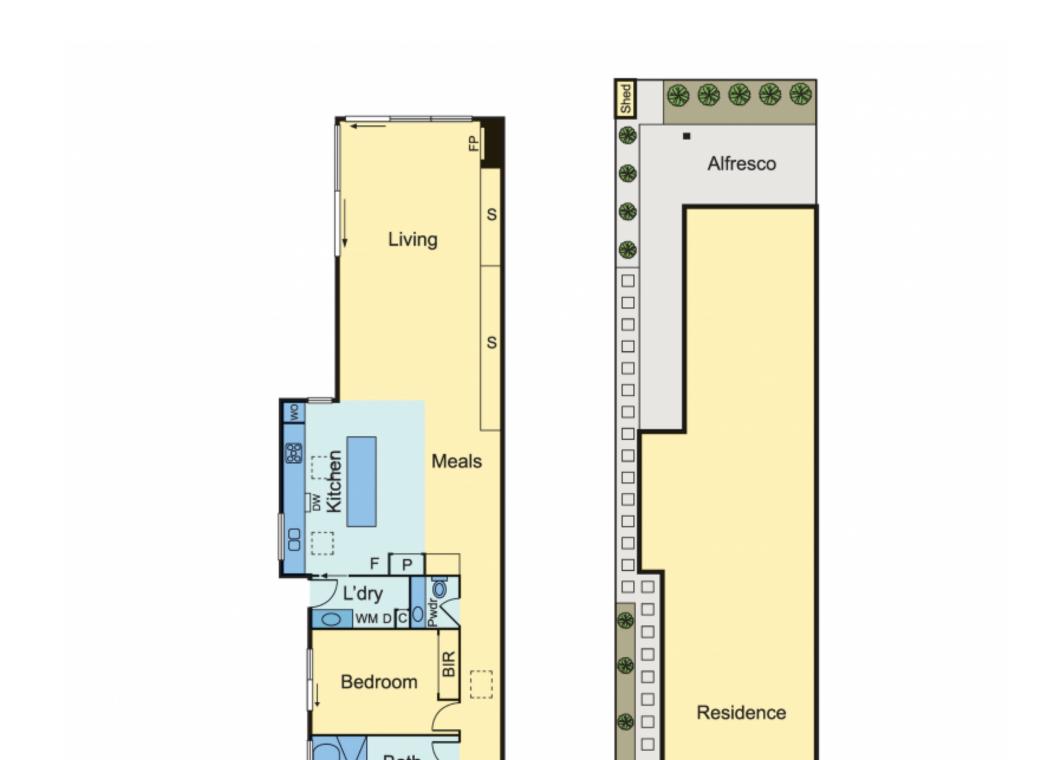

Crowned by spectacularly high ceilings, and with multiple skylights bringing in streams of natural light and warmth, the single level residence opens to a dedicated entrance-hall study area with built-in joinery. A long hall leads past three sublime bedrooms with bespoke wardrobes - the master also with a luxuriously appointed ensuite - and a magazine-worthy main bathroom which is fitted with floor-to-ceiling tiles, mirrored storage and wet area with bath and shower. 23A Francesco Street