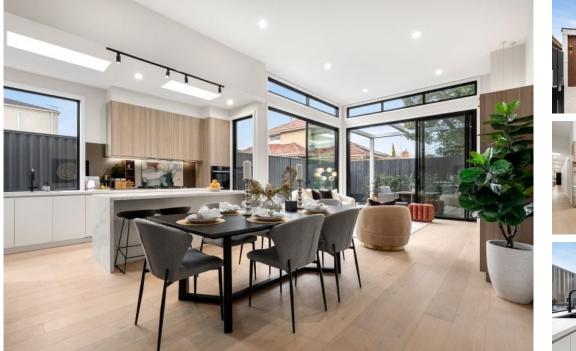

## 3 🎽 2 🐔 1 👄

Located in one of Bentleigh East's most sought-after pockets, this impeccably designed, high-ceiling residence offers a seamless blend of modern living and low-maintenance convenience. With stylish finishes and thoughtful layout, it provides the perfect setting to enjoy a contemporary lifestyle without the upkeep. Ideal for those seeking both comfort and elegance in a prime location.

Crowned by spectacularly high ceilings, and with multiple skylights bringing in streams of natural light and warmth, the single level residence opens to a dedicated entrance-hall study area with built-in joinery. A long hall leads past three sublime bedrooms with bespoke wardrobes - the master also with a luxuriously appointed ensuite - and a magazine-worthy main bathroom which is fitted with floor-to-ceiling tiles, mirrored storage and wet area with bath and shower. 23A Francesco Street