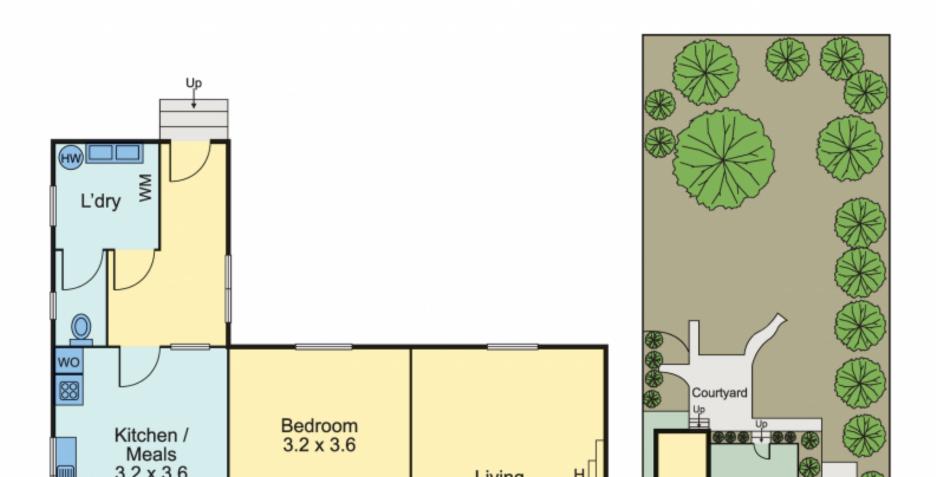

## Superb Blank Canvas Opportunity Moments From Wattle Park

2 🛏 1 🗐 2 👄

In a quiet cul-de-sac that sees little traffic and wonderfully close to both Deakin University and Wattle Park, this impressive allotment of approx. 720sqm is your golden ticket to a new and fabulous way of life.

Take inspiration from neighbouring properties and craft a spectacular showpiece - or showpieces - befitting of the prized address, or work with what is there and extend/improve the existing footprint with a chic and stylish renovation or modern makeover to suit your family's requirements (STCA).

36 Begonia Street



Paul Richards

Phone :0398152999 Mobile :0414503324

Email:paul@bekdonrichards.com.au



Phone :0398152999 Mobile :0434441331

Email:may@bekdonrichards.com.au