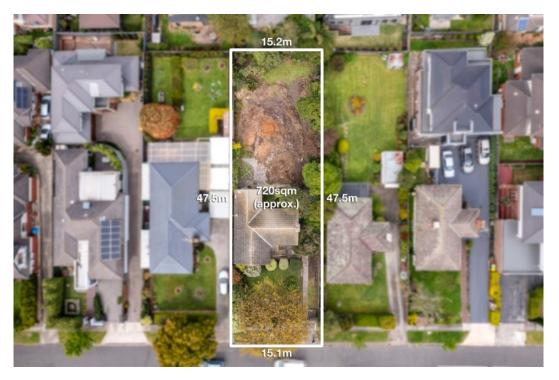

## Superb Blank Canvas Opportunity Moments From Wattle Park

2 🛏 1 🗐 2 👄

In a quiet cul-de-sac that sees little traffic and wonderfully close to both Deakin University and Wattle Park, this impressive allotment of approx. 720sqm is your golden ticket to a new and fabulous way of life.