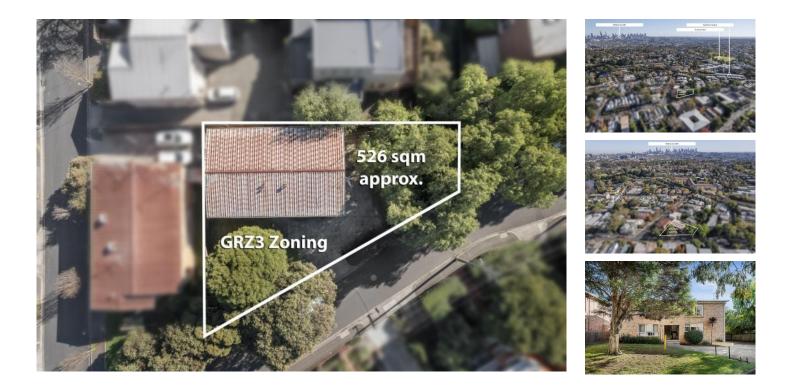

## Sublime Development Opportunity in the Heart of Hawthorn $_{8} \succeq _{4} \textcircled{1}_{4} \textcircled{2}_{4}$

A rare offering of pure potential on the cusp of Hawthorn West Village, this block of four apartments is to be sold as a whole block, presenting an exciting range of investment, brand new home, or development options on a 526sqm parcel (approx) with GRZ3 zoning and no heritage overlay.