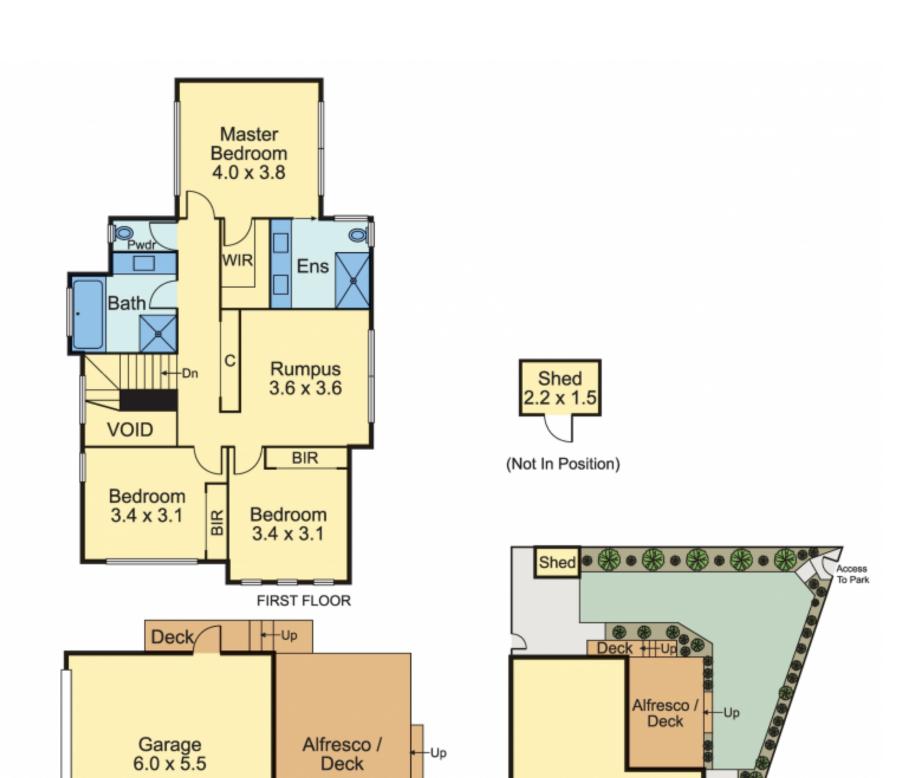

## Parkside Perfection: Spacious family living in sought-after School Zone

4 🛏 3 🗐 2 👄

Taking in the calm parkland views of Campbells Croft Reserve from its front-of-the-block position in a quiet low-traffic court, this stunning 4-bedroom, 3-bathroom townhouse, zoned for Vermont Secondary College, offers the ultimate in family living.

Crafted by the award winning Rycon Building Group, the home is embraced by easy-care landscaped gardens on an allotment of approx. 487sqm. The two-storey home makes an impactful first impression thanks to its striking façade, while the allure continues inside, where the spacious sun-filled interiors have been thoughtfully designed for style and comfort.