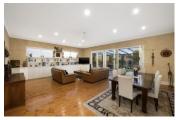

## Property Features;

- Open plan living and dining room with built in cupboards
- Master bedroom is flooded with light and has an open fireplace
- Two further bedrooms with built in robes
- Sizeable kitchen with an island bench and large pantry