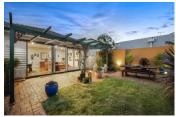

## Property Features;

- Open plan living and dining room with built in cupboards
- Master bedroom is flooded with light and has an open fireplace
- Two further bedrooms with built in robes
- Sizeable kitchen with an island bench and large pantry