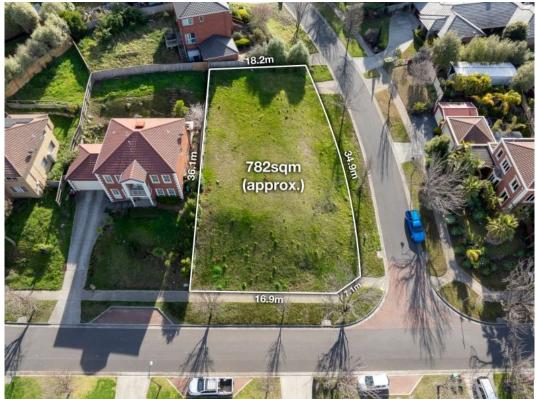

## Enviable Corner Block ready for your Dream Family Home

This magnificent corner allotment representing 782 sqm (approx) of prime land demands nothing less than your full attention.

Nestled amongst quality homes, the block lies within the established Canterbury Hills Estate - designed by the developers with an eye to blending and maximizing the natural beauty of the surrounds.

Just a short trip to the center of town, your dream home will be footsteps from parkland, walking tracks, lakes and ponds. Schools and bus routes within close proximity, as well as main roads and freeways, ensuring you're well connected.