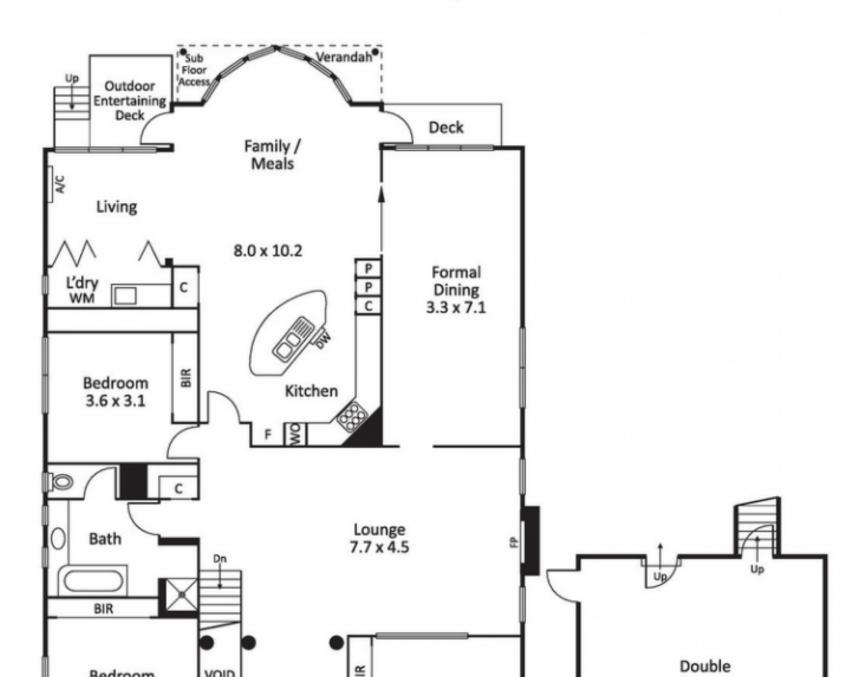

A grand and stylish front entrance opens to a spacious foyer, continuing onto a cosy carpeted lounge with ornamental fireplace. The rear of the home boasts a brightly lit open plan living, kitchen and dining area with stunning bay window overlooking lush established gardens. Kitchen features gas cooking, oven, dishwasher, and ample storage