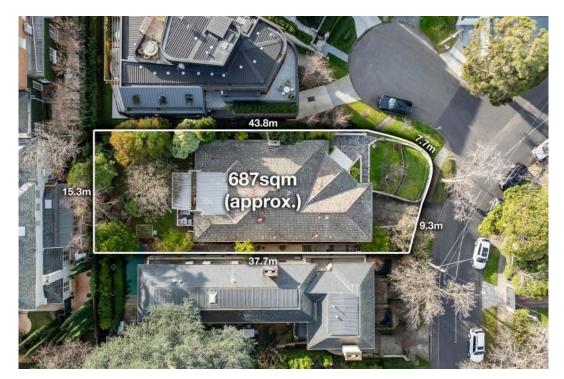

## Timeless Toorak Elegance with Superb Development Scope

4 🛏 2 🗐 2 👄

North Facing and exclusively situated at the end of a tranquil cul de sac, this extremely well-maintained family home offers a prime development opportunity in one of Toorak's most prized pockets between Clendon and Irving Roads. With 687m2 (approx.) of land and a broad street frontage, this is a prospect not to be missed.