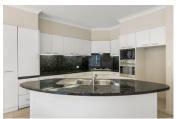

A grand and stylish front entrance opens to a spacious foyer, continuing onto a cosy carpeted lounge with ornamental fireplace. The rear of the home boasts a brightly lit open plan living, kitchen and dining area with stunning bay window overlooking lush established gardens. Kitchen features gas cooking, oven, dishwasher, and ample storage