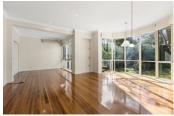

A grand and stylish front entrance opens to a spacious foyer, continuing onto a cosy carpeted lounge with ornamental fireplace. The rear of the home boasts a brightly lit open plan living, kitchen and dining area with stunning bay window overlooking lush established gardens. Kitchen features gas cooking, oven, dishwasher, and ample storage