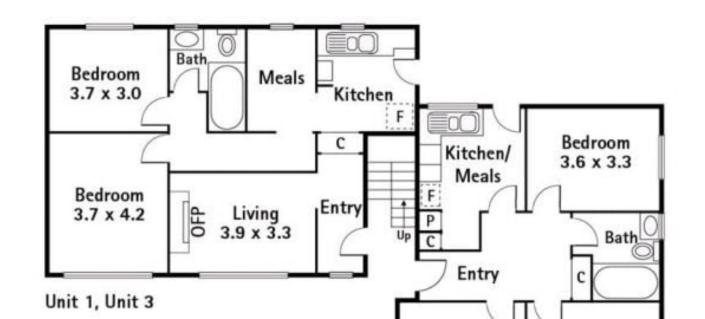

Comprising two ground-floor and two upper-level units, the property is nestled within a private north-facing garden and includes off-street parking for four cars, ensuring both convenience and appeal to prospective tenants. Each spacious apartment features a sun-soaked living room, a bright kitchen/meals area, two spacious double bedrooms, and a well-appointed main bathroom. The tasteful refurbishment of Apartment Two, with polished timber 1-4/3 Finchley Court