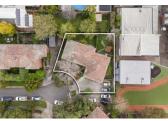

Comprising two ground-floor and two upper-level units, the property is nestled within a private north-facing garden and includes off-street parking for four cars, ensuring both convenience and appeal to prospective tenants. Each spacious apartment features a sun-soaked living room, a bright kitchen/meals area, two spacious double bedrooms, and a well-appointed main bathroom. The tasteful refurbishment of Apartment Two, with polished timber 1-4/3 Finchley Court