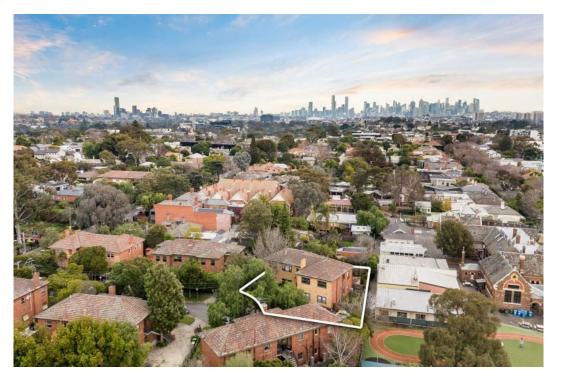

## Hawthorn <u>1-4/3 Finchley</u> Court

## Boutique Block of Four Units Offered as One in Top Location 8 🛏 4 🗐 4 📾

A truly unique opportunity has become available to secure a meticulously maintained period block of four generously sized units in a quiet cul-de-sac location in an unbeatable pocket in the heart of Hawthorn. Selling as one block, all apartments are leased, featuring larger than most interiors with an abundance of space, light, and immense lifestyle appeal.

Comprising two ground-floor and two upper-level units, the property is nestled within a private north-facing garden and includes off-street parking for four cars, ensuring both convenience and appeal to prospective tenants. Each spacious apartment features a sun-soaked living room, a bright kitchen/meals area, two spacious double bedrooms, and a well-appointed main bathroom. The tasteful refurbishment of Apartment Two, with polished timber 1-4/3 Finchley Court