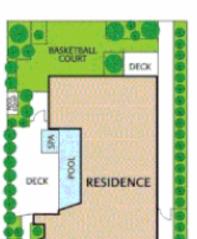

## Stellar home of Grand Proportions in the heart of Studley Park

4 🛏 3 🗐 2 👄

Overlooking the celebrated Yarra Bend Park on the edge of the Yarra River, a symphony of inspiring architectural elements and enviable entertaining prowess define this cutting edge 4 bedroom, 3.5 bathroom Williams Boag masterpiece.

A compelling showcase of opulence inside and out, this impressive residence comprises an eye opening open plan living and dining area (open fireplace) seamlessly flowing through bi fold glass doors to the scintillating north facing balcony (automated awning) maximizing those idyllic park views.