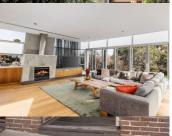

A compelling showcase of opulence inside and out, this impressive residence comprises an eye opening open plan living and dining area (open fireplace) seamlessly flowing through bi fold glass doors to the scintillating north facing balcony (automated awning) maximizing those idyllic park views.