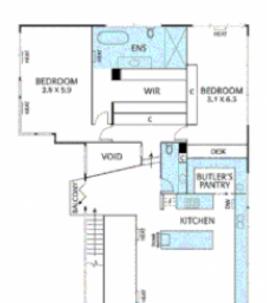

## Stellar home of Grand Proportions in the heart of Studley Park

4 🛏 3 🗐 2 👄

Overlooking the celebrated Yarra Bend Park on the edge of the Yarra River, a symphony of inspiring architectural elements and enviable entertaining prowess define this cutting edge 4 bedroom, 3.5 bathroom Williams Boag masterpiece.

A compelling showcase of opulence inside and out, this impressive residence comprises an eye opening open plan living and dining area (open fireplace) seamlessly flowing through bi fold glass doors to the scintillating north facing balcony (automated awning) maximizing those idyllic park views.