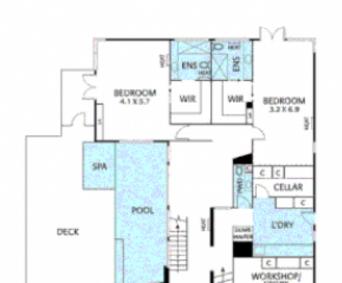

## Stellar home of Grand Proportions in the heart of Studley Park

4 🛏 3 🗐 2 👄

Overlooking the celebrated Yarra Bend Park on the edge of the Yarra River, a symphony of inspiring architectural elements and enviable entertaining prowess define this cutting edge 4 bedroom, 3.5 bathroom Williams Boag masterpiece.

A compelling showcase of opulence inside and out, this impressive residence comprises an eye opening open plan living and dining area (open fireplace) seamlessly flowing through bi fold glass doors to the scintillating north facing balcony (automated awning) maximizing those idyllic park views.