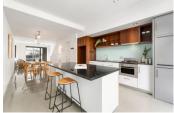

Light and bright interiors offer stylish ambience through the generously sized open plan living/dining area, adjoining a spacious kitchen with a striking combination of polished concrete flooring, original exposed brick, stone benches, and premium appliances. Full height sliding doors open seamlessly onto a delightful courtyard complete with original bluestone walls and built in seating for effortless indoor/outdoor entertaining. Upstairs, discover two generous bedrooms (walk in robes and private balcony to master) 10/5 Industry Lane