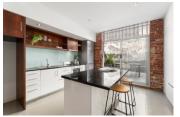

Light and bright interiors offer stylish ambience through the generously sized open plan living/dining area, adjoining a spacious kitchen with a striking combination of polished concrete flooring, original exposed brick, stone benches, and premium appliances. Full height sliding doors open seamlessly onto a delightful courtyard complete with original bluestone walls and built in seating for effortless indoor/outdoor entertaining. Upstairs, discover two generous bedrooms (walk in robes and private balcony to master) 10/5 Industry Lane