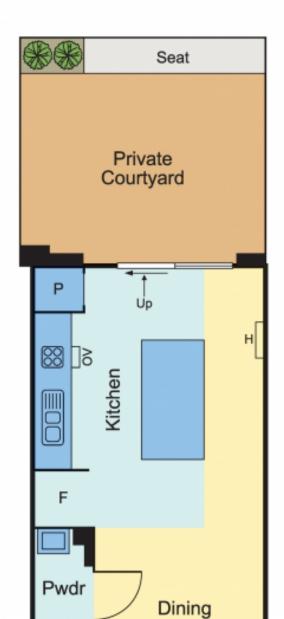

Light and bright interiors offer stylish ambience through the generously sized open plan living/dining area, adjoining a spacious kitchen with a striking combination of polished concrete flooring, original exposed brick, stone benches, and premium appliances. Full height sliding doors open seamlessly onto a delightful courtyard complete with original bluestone walls and built in seating for effortless indoor/outdoor entertaining. Upstairs, discover two generous bedrooms (walk in robes and private balcony to master) 10/5 Industry Lane