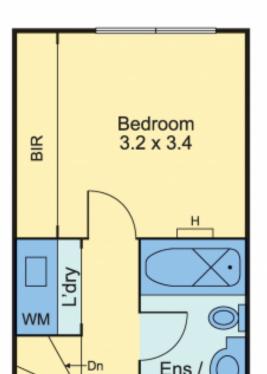

Light and bright interiors offer stylish ambience through the generously sized open plan living/dining area, adjoining a spacious kitchen with a striking combination of polished concrete flooring, original exposed brick, stone benches, and premium appliances. Full height sliding doors open seamlessly onto a delightful courtyard complete with original bluestone walls and built in seating for effortless indoor/outdoor entertaining. Upstairs, discover two generous bedrooms (walk in robes and private balcony to master) 10/5 Industry Lane