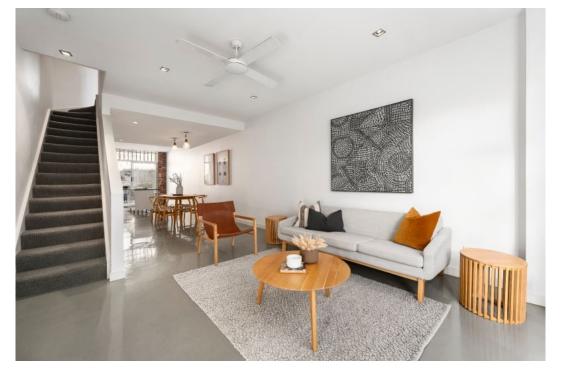

Light and bright interiors offer stylish ambience through the generously sized open plan living/dining area, adjoining a spacious kitchen with a striking combination of polished concrete flooring, original exposed brick, stone benches, and premium appliances. Full height sliding doors open seamlessly onto a delightful courtyard complete with original bluestone walls and built in seating for effortless indoor/outdoor entertaining. Upstairs, discover two generous bedrooms (walk in robes and private balcony to master) 10/5 Industry Lane