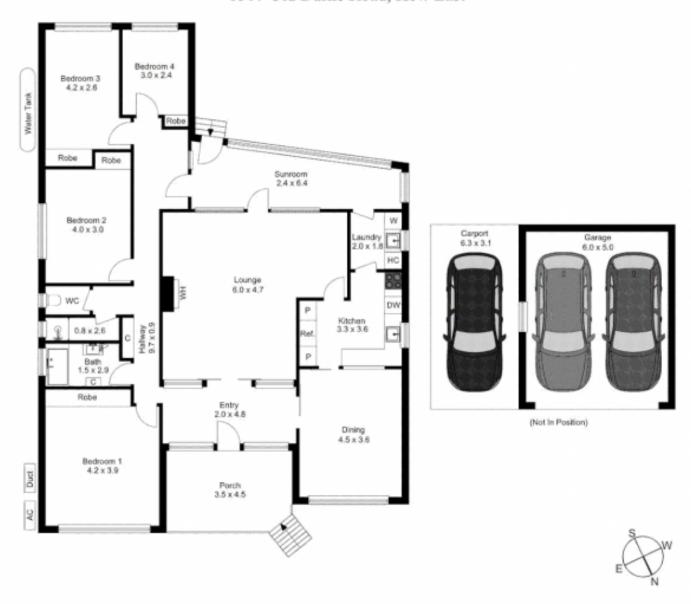

## Mid-Century Delight footsteps from Parkland and Yarra River

4 🛏 1 🗐 3 👄

Teeming with natural light amid soothing mid-century design, this four-bedroom home offers a fabulous family lifestyle, enjoying a sprawling 856m2 (approx.) site within a leafy, tree-lined locale.

Encompassed by expansive windows and garden views, the home blends parquetry flooring and feature brick highlights into its classic interior, offering immediate comfort today alongside enticing possibilities for tomorrow.

A vast lounge and dining room is the heart of the home, mingling family and friends together for lively celebrations, stretching into a wide sunroom and through to the rambling yard for family sport and weekend barbecues.