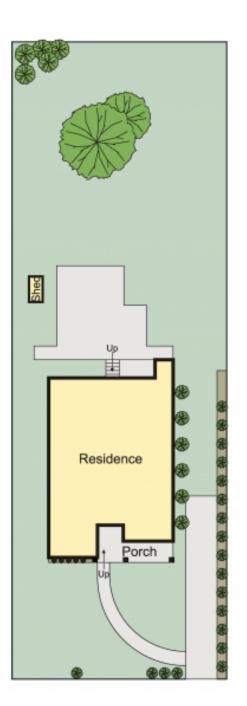

Proudly occupying a 698m2 (approx.) allotment, current accommodation includes two spacious bedrooms and a study/potential third bedroom, serviced by a main bathroom and separate living/dining domains. A galley style kitchen with integrated laundry adjoins a rear entranceway, opening onto a spacious backyard with enticingly deep proportions and enviable scope for extension into further accommodation.