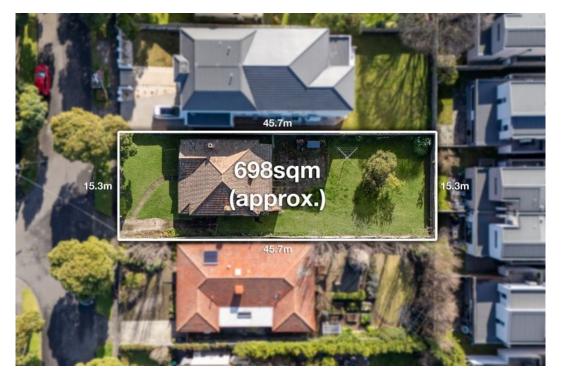

Proudly occupying a 698m2 (approx.) allotment, current accommodation includes two spacious bedrooms and a study/potential third bedroom, serviced by a main bathroom and separate living/dining domains. A galley style kitchen with integrated laundry adjoins a rear entranceway, opening onto a spacious backyard with enticingly deep proportions and enviable scope for extension into further accommodation.