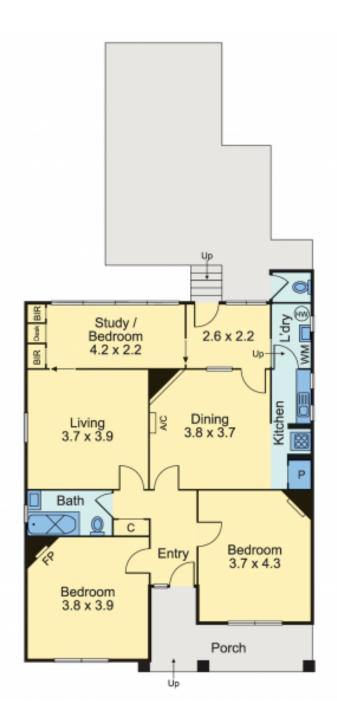

Proudly occupying a 698m2 (approx.) allotment, current accommodation includes two spacious bedrooms and a study/potential third bedroom, serviced by a main bathroom and separate living/dining domains. A galley style kitchen with integrated laundry adjoins a rear entranceway, opening onto a spacious backyard with enticingly deep proportions and enviable scope for extension into further accommodation.