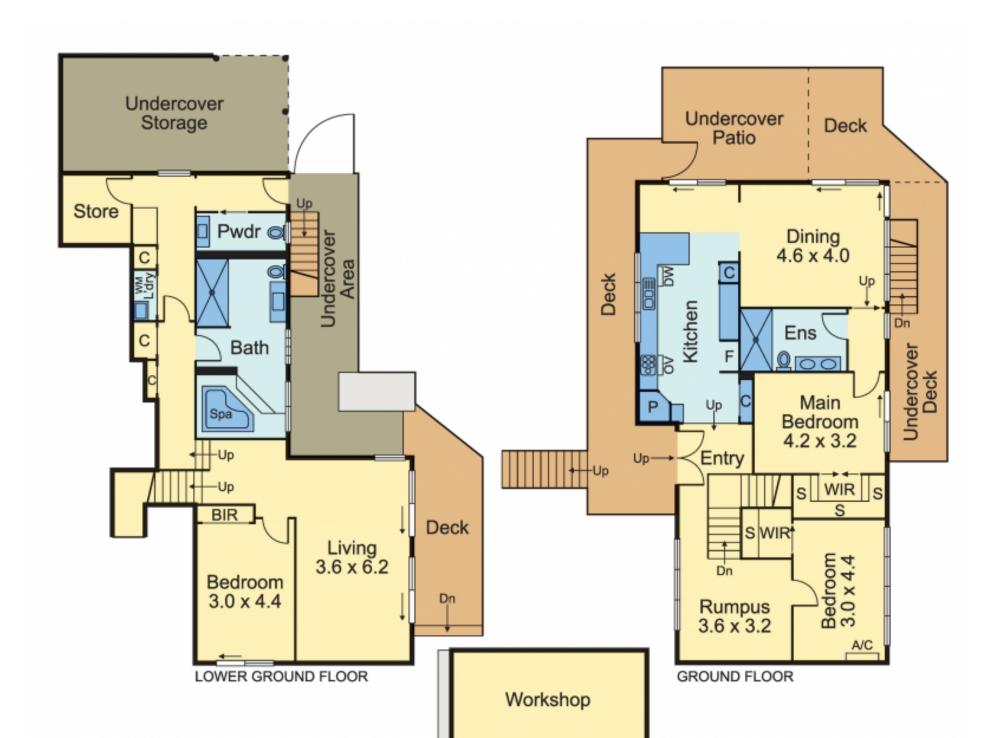

Cleverly designed over two spacious levels, discover three large bedrooms plus a study, and two elegant bathrooms, featuring a main bath with a corner spa and an ensuite with dual vanity and a walk-in shower. A sleek kitchen outfitted with stainless steel appliances and meticulous granite benches invites culinary creativity and entertaining, complemented by two expansive living zones, a separate dining domain, laundry, and generous storage options throughout.