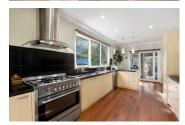

Cleverly designed over two spacious levels, discover three large bedrooms plus a study, and two elegant bathrooms, featuring a main bath with a corner spa and an ensuite with dual vanity and a walk-in shower. A sleek kitchen outfitted with stainless steel appliances and meticulous granite benches invites culinary creativity and entertaining, complemented by two expansive living zones, a separate dining domain, laundry, and generous storage options throughout.