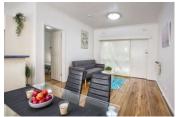

Property Features Include:

- Open plan living and dining space
- Kitchen with stainless steel appliances
- Spacious bedroom with built in robe and light filled en-suite
- Office corner featuring built in desk & bookshelf