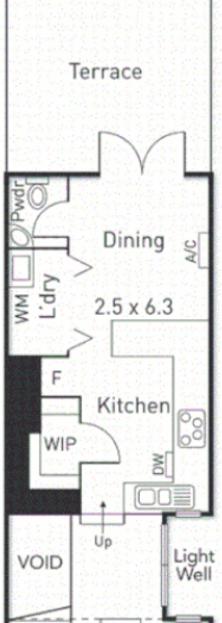

## Best of Inner City Living in Bright and Stylish home

3 🛏 2 🗐

Striking two-level townhouse delivering an executive lifestyle/investment opportunity of quality, versatility and city-edge practicality.

Boasting 2 large bedrooms - master with walk in robe and ensuite, plus a third bedroom/study the home offers ample accommodation for inner city living. Open living area leads out to balcony with panoramic views, whilst the spacious kitchen and breakfast bar with stainless steel appliances is equipped for entertaining.