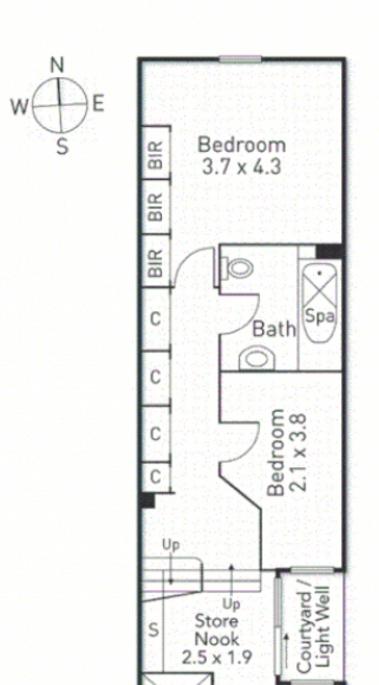

## Best of Inner City Living in Bright and Stylish home

3 🛏 2 🗐

Striking two-level townhouse delivering an executive lifestyle/investment opportunity of quality, versatility and city-edge practicality.

Boasting 2 large bedrooms - master with walk in robe and ensuite, plus a third bedroom/study the home offers ample accommodation for inner city living. Open living area leads out to balcony with panoramic views, whilst the spacious kitchen and breakfast bar with stainless steel appliances is equipped for entertaining.