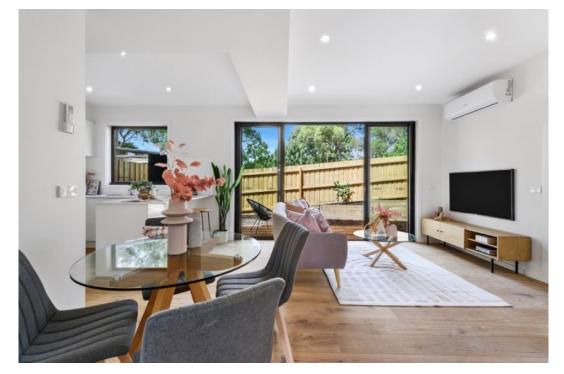

## Modern living in Kilsyth

Comprising of four modern townhouses, the boutique complex exemplifies modern living, in a location where residents can enjoy excellent lifestyle connectivity. Ready to move in, each residence is spoilt with choice; each one flaunting differing floornplans with double-glazed windows, LED lighting and a crisp white paint palette.

Timber-floor adorned living and dining rooms reside at the heart of each home, complemented by clean white kitchens with Bosch appliances, stone countertops and tiled splash backs. Connecting alfresco decks supply ample space to unwind or entertain outdoors.