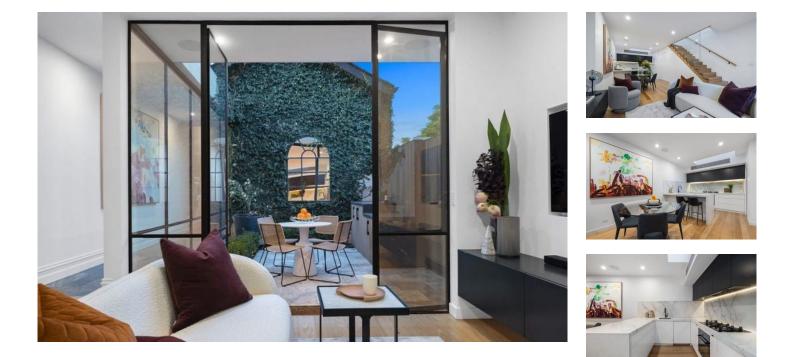

## 2 🎽 2 🐔

This Victorian residence's flawless architectural transformation has created a breathtaking and luxurious domain where inspired contemporary style is matched with effortless functionality.

Beyond the traditional solid-brick facade, the home's high ceilings and oak floors immediately set a contemporary tone, capturing luminous natural light from the central breezeway, where natural travertine floors create a flawless connection with the courtyard. The spectacular scale of the expansive sun-drenched living and dining room is accentuated by sky-lit ceilings and a striking marble and V-Zug kitchen and intelligently designed storage and integrated appliances.