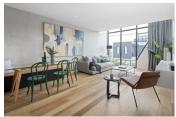

The living/dining room has high ceilings, floor to ceiling windows with a roof return and is absolutely flooded with natural light. A western facing balcony provides a completely private place for an evening drink while a complementary screened balcony faces east adjoining the kitchen. A stylish Corian island bench/breakfast bar is a feature of the kitchen, which has an integrated fridge/freezer and also a wine fridge. There is an induction cooktop, quality Miele appliances and copious 57th 2005 stronge.