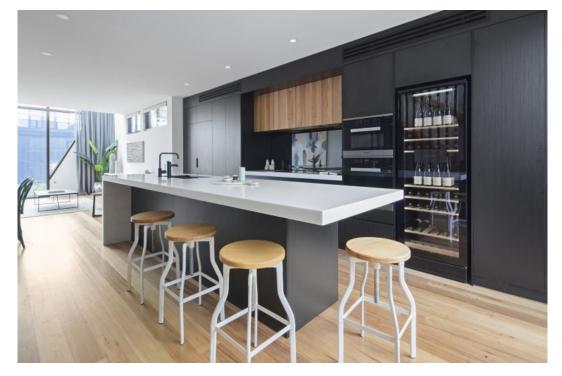

The living/dining room has high ceilings, floor to ceiling windows with a roof return and is absolutely flooded with natural light. A western facing balcony provides a completely private place for an evening drink while a complementary screened balcony faces east adjoining the kitchen. A stylish Corian island bench/breakfast bar is a feature of the kitchen, which has an integrated fridge/freezer and also a wine fridge. There is an induction cooktop, quality Miele appliances and copious 57th 2005 stronge.