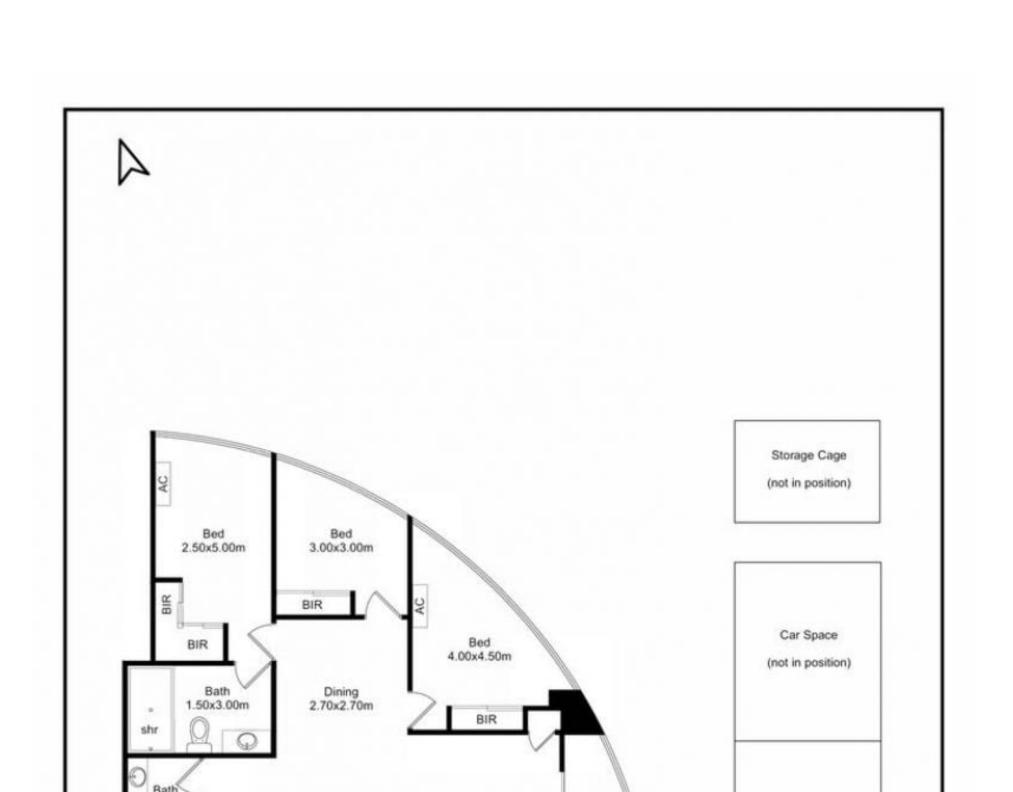

## North-East facing luxury living at the prime location in Box Hill with breathtaking views

3 🛏 2 🗐 2 👄

This luxurious and stunning three-bedroom apartment is on the 33rd floor of Whitehorse Towers which elevates your lifestyle with world-class amenities. It boasts dramatic floor-to-ceiling windows framing breathtaking views.