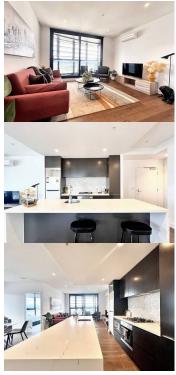

## North-East facing luxury living at the prime location in Box Hill with breathtaking views

3 🛏 2 🗐 2 👄

This luxurious and stunning three-bedroom apartment is on the 33rd floor of Whitehorse Towers which elevates your lifestyle with world-class amenities. It boasts dramatic floor-to-ceiling windows framing breathtaking views.