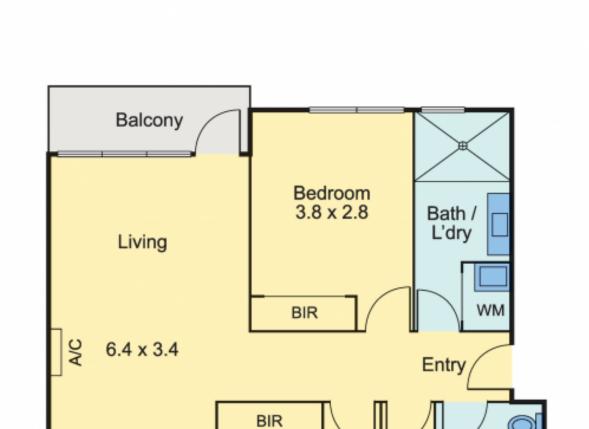

## 3 🋏 1 着 1 🛲

Nestled within lush garden surrounds in a well-maintained complex, this oversized solid-brick apartment offers serene, low-maintenance living with inner-city lifestyle appeal to match.

Ideally positioned on the second level and flooded with natural light throughout, discover three generously sized bedrooms - each with built in robes and verdant treetop views - and a modern, fully tiled bathroom with stylish walk-in shower and integrated laundry.