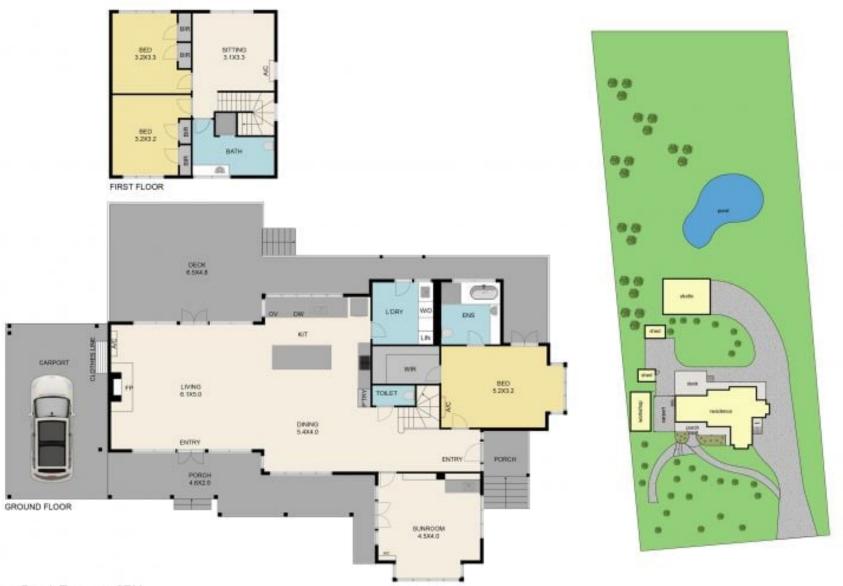

## 20 Norman Road, Taggerty 3714 TOTAL APPROX. FLOOR AREA 170 SQ.M

Whilst every attempt has been made to ensure the accuracy of the floor plan contained here, measurements of doors, windows, rooms and any other items are approximate and no responsibility is taken for any error, omission, or misstatement. This plan is for illustrative purposes only and should be used as such by any prospective purchaser.