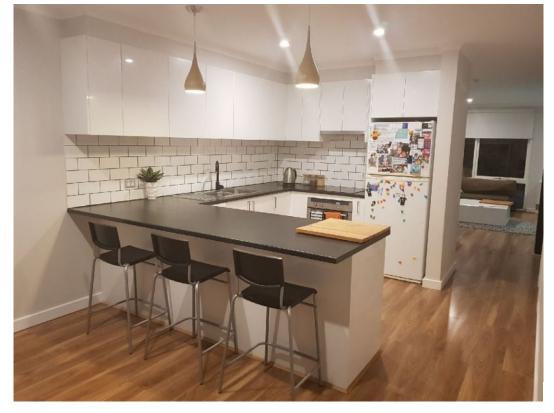

The property features:

- Three bedrooms & two bathrooms upstairs
- The master bedroom has direct access to a walk-in robe & ensuite bathroom
- Equipped kitchen overlooks the casual meals area that opens to a patio at the rear