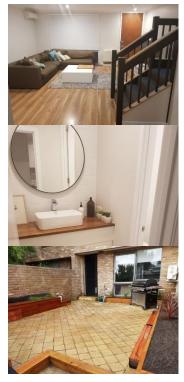

The property features:

- Three bedrooms & two bathrooms upstairs
- The master bedroom has direct access to a walk-in robe & ensuite bathroom
- Equipped kitchen overlooks the casual meals area that opens to a patio at the rear