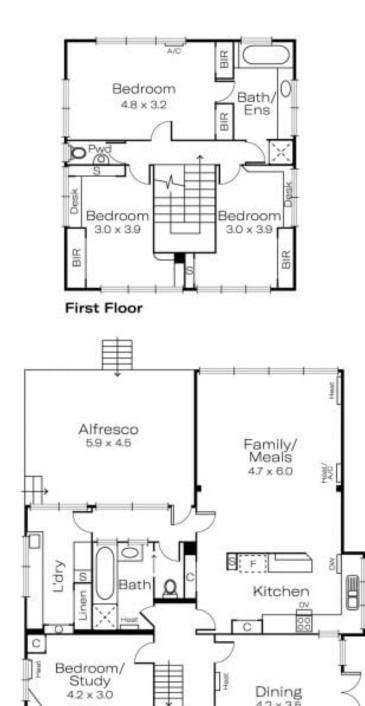

## Re-build, Renovate or Live-in with Exceptional Deepdene Park Views 5 🛏 3 🗐 3 📾

Superbly located in the prestigious Reid Estate on a beautiful treelined street in the leafy rarefied suburb of Deepdene, this substantial two-storey solid brick house is idyllic, providing a rare chance to build a magnificent new family home (STCA), renovate or live -in.