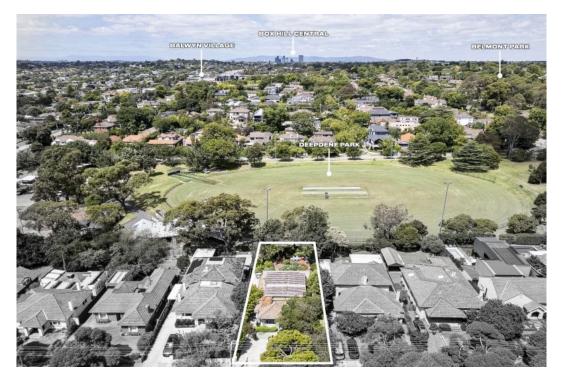

## Deepdene 13 Walsh Street

## Re-build, Renovate or Live-in with Exceptional Deepdene Park Views 5 🛏 3 🗐 3 📾

Superbly located in the prestigious Reid Estate on a beautiful treelined street in the leafy rarefied suburb of Deepdene, this substantial two-storey solid brick house is idyllic, providing a rare chance to build a magnificent new family home (STCA), renovate or live -in.

This non-contributive status house is located directly adjoining Deepdene Park and presents a once in a generation opportunity to plan and build your own dream home (STCA) in this exceptional location.