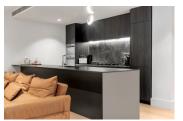

With floorplan flexibility at front of mind, day-long natural light combines with a bespoke fusion of stone and timber finishes, highlighted across the home's three robed bedrooms and two designer bathrooms. A dramatic entertainers' kitchen dressed in stone benchtops, premium Swiss V-ZUG appliances and walk-in-pantry overlooks generously proportioned living and dining spaces, and two enclosed balconies offer the perfect sanctuary to retreat to with a morning coffee, or for entertaining family and friends. 101/K1 Union Street