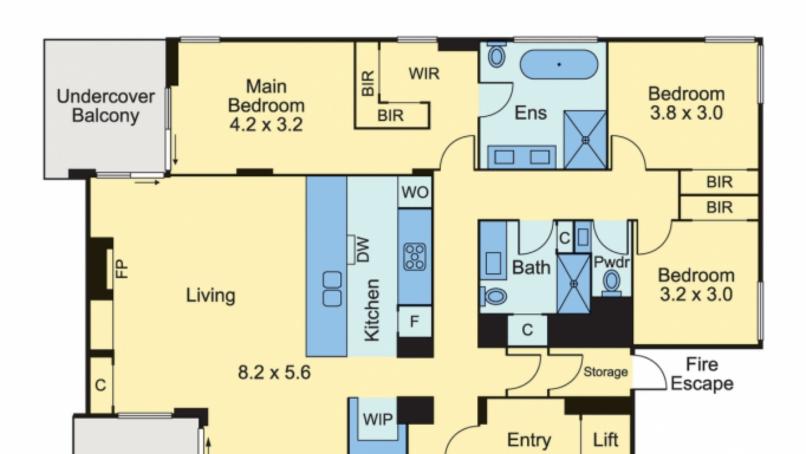

## Sophisticated Modern Living in Prestigious K1 Residences

3 🛏 2 🗐 2 👄

Architecturally designed luxury and effortless indoor/outdoor connection emulates throughout this expansive house sized apartment within the opulent K1 Residences, enveloped in the tranquillity of lush communal gardens and with a sophisticated hotel-style ambience adjacent iconic Albert Park.

With floorplan flexibility at front of mind, day-long natural light combines with a bespoke fusion of stone and timber finishes, highlighted across the home's three robed bedrooms and two designer bathrooms. A dramatic entertainers' kitchen dressed in stone benchtops, premium Swiss V-ZUG appliances and walk-in-pantry overlooks generously proportioned living and dining spaces, and two enclosed balconies offer the perfect sanctuary to retreat to with a morning coffee, or for entertaining family and friends. 101/K1 Union Street