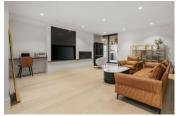

With floorplan flexibility at front of mind, day-long natural light combines with a bespoke fusion of stone and timber finishes, highlighted across the home's three robed bedrooms and two designer bathrooms. A dramatic entertainers' kitchen dressed in stone benchtops, premium Swiss V-ZUG appliances and walk-in-pantry overlooks generously proportioned living and dining spaces, and two enclosed balconies offer the perfect sanctuary to retreat to with a morning coffee, or for entertaining family and friends. 101/K1 Union Street