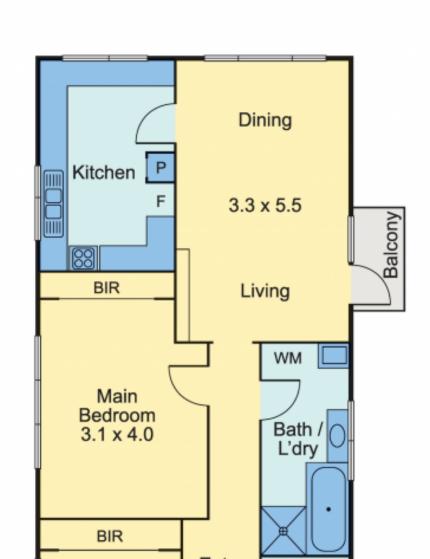

## Positioned in the heart of Windsor, it offers a living experience like no other

2 🛏 1 🗐 1 👄

Superbly positioned, first floor - light filled apartment is situated within a classic low-rise building in a tree-lined pocket, just moments from the fabulous amenities of Chapel Street.

Well-serviced by trams and buses and within easy reach of Windsor station for a stress-free commute, the apartment is extremely close to exciting attractions & distractions for endless enjoyment.

Secure intercom entry into a welcoming foyer reveals two double bedrooms with built-in-robes, serviced by a large bathroom with shower/bath combination and cleverly integrated laundry. A spacious living and dining room is bathed in endless natural light, offering a delightful northerly outlook and private balcony for enjoying 2/morring come and the sun. The house sized kitchen provides generous cabinetry and