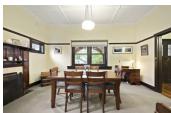

A host of rich period features including ornate ceilings, leadlight windows, deep sills and handsome dark timber are on display through the spacious layout which provides a formal dining room warmed by an original fireplace at its heart and flowing through to an elegant lounge featuring a modern gas fireplace.