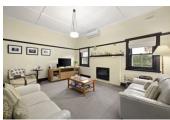

A host of rich period features including ornate ceilings, leadlight windows, deep sills and handsome dark timber are on display through the spacious layout which provides a formal dining room warmed by an original fireplace at its heart and flowing through to an elegant lounge featuring a modern gas fireplace.