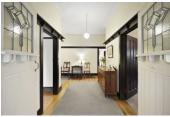

A host of rich period features including ornate ceilings, leadlight windows, deep sills and handsome dark timber are on display through the spacious layout which provides a formal dining room warmed by an original fireplace at its heart and flowing through to an elegant lounge featuring a modern gas fireplace.