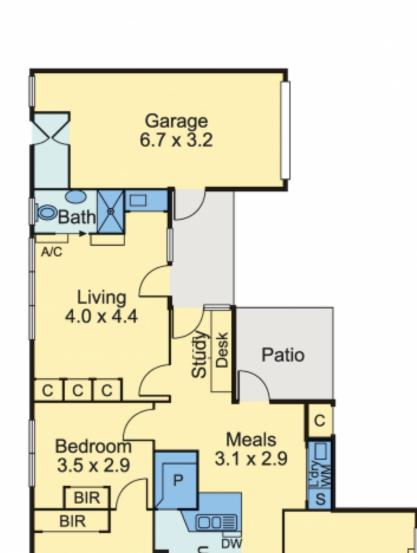

## Camberwell 1/28 Donna Buang Street

## High Quality Art Deco in a Premier Locale

## 3 🎽 2 🐔 2 🛲

An irresistible example of Art Deco glamour, this cherished home represents charm, warmth and exceptional family living. With twin art deco arches making an eye-catching statement from the road alongside a romantic front porch perfect for springtime sitting, this beautifully presented home is rich with period appeal and character, and ready to be loved by whomever inspects.

A host of rich period features including ornate ceilings, leadlight windows, deep sills and handsome dark timber are on display through the spacious layout which provides a formal dining room warmed by an original fireplace at its heart and flowing through to an elegant lounge featuring a modern gas fireplace.