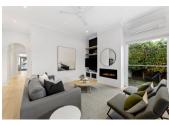

Showcasing soaring high ceilings with ornamental mouldings and an open fireplace, a formal living room is set at the entry, while the quality rear extension features an expansive open plan living and dining area, awash with abundant natural light and offering a wall mounted gas log fireplace and inbuilt cabinetry. A second rease are / bedroom / large home office with open fireplace provides