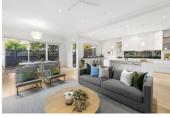

Showcasing soaring high ceilings with ornamental mouldings and an open fireplace, a formal living room is set at the entry, while the quality rear extension features an expansive open plan living and dining area, awash with abundant natural light and offering a wall mounted gas log fireplace and inbuilt cabinetry. A second rease are / bedroom / large home office with open fireplace provides