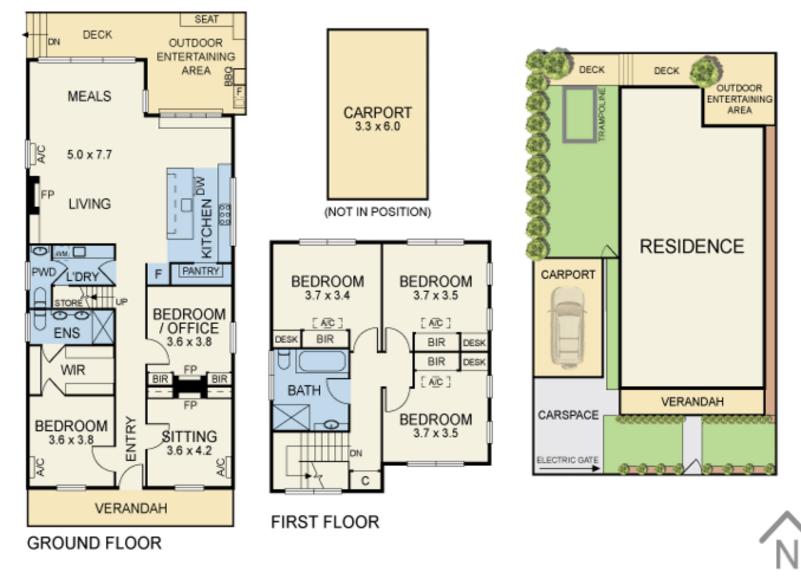

### 5 🎽 2 着 2 🖨

Harmoniously integrating an impressive contemporary extension with graceful Victorian character, this generous five bedroom residence presents an impeccable period façade with abundant space for relaxed family living and entertaining. Nestled within a highly sought-after and friendly local neighbourhood, the home is positioned just a short stroll to Auburn South Primary School, trams, local village cafes, McCoppins Grocer, and the vibrant Camberwell Junction shopping and restaurant precinct.

Showcasing soaring high ceilings with ornamental mouldings and an open fireplace, a formal living room is set at the entry, while the quality rear extension features an expansive open plan living and dining area, awash with abundant natural light and offering a wall mounted gas log fireplace and inbuilt cabinetry. A second rease are / bedroom / large home office with open fireplace provides

### 15 INVERMAY GROVE, HAWTHORN EAST