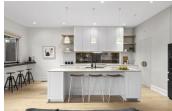

Showcasing soaring high ceilings with ornamental mouldings and an open fireplace, a formal living room is set at the entry, while the quality rear extension features an expansive open plan living and dining area, awash with abundant natural light and offering a wall mounted gas log fireplace and inbuilt cabinetry. A second rease are / bedroom / large home office with open fireplace provides