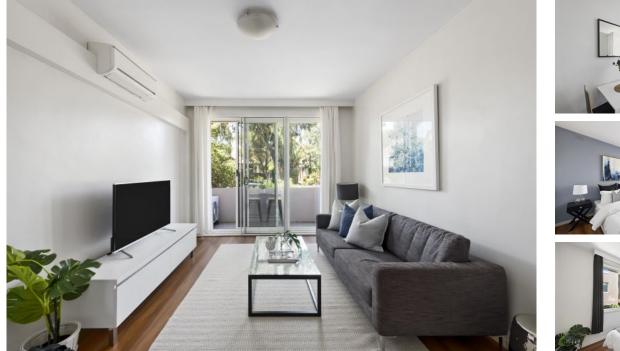

At the entry, an air conditioned open plan living area flows seamlessly out to a private treetop balcony, ideal for outdoor dining and entertaining. A spacious separate kitchen and dining room comprises quality stainless steel appliances, a dishwasher, gas cooktop, and ample storage.